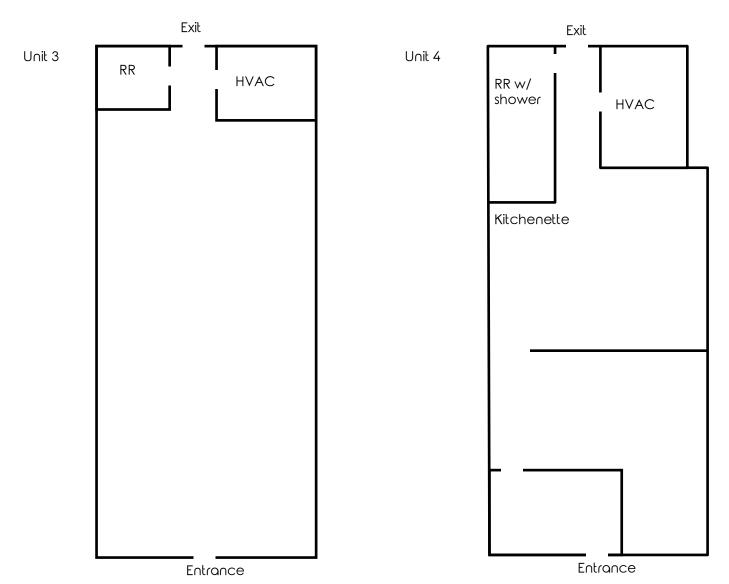

| SITE INFORMATION       |                                                        |  |
|------------------------|--------------------------------------------------------|--|
| LOCATION               | Boardman Township<br>Mahoning County                   |  |
| PROPERTY TYPE          | Office                                                 |  |
| PARKING                | Front door parking                                     |  |
| <b>AVAILABLE UNITS</b> | Unit 3: 950 SF<br>Unit 4: 840 SF                       |  |
| SIGNAGE                | Building                                               |  |
| UTILITIES              | Separately metered                                     |  |
| RENT                   | Unit 3: \$900-\$1,300 / month<br>Unit 4: \$1,200/month |  |