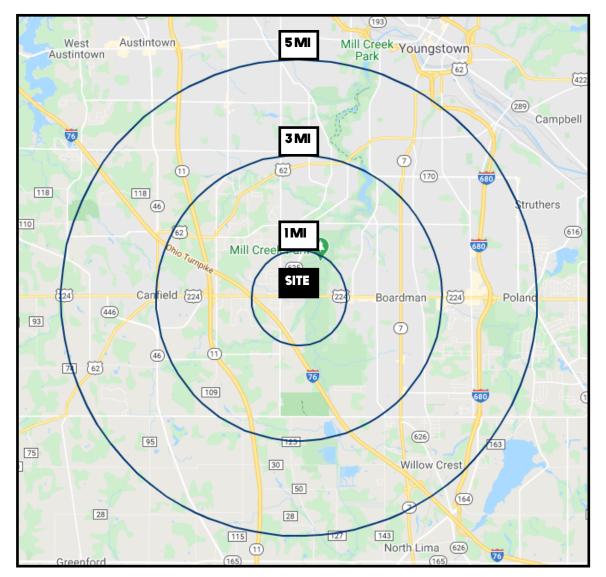

# **SITE INFORMATION**

| DEMOGRAPHICS     | 1MI      | 3 MI     | 5 MI     |
|------------------|----------|----------|----------|
| POPULATION       | 5,681    | 38,405   | 103,751  |
| HOUSEHOLDS       | 2,497    | 16,794   | 44,393   |
| AVERAGE AGE      | 43       | 43       | 43       |
| MEDIAN HH INCOME | \$75,574 | \$64,828 | \$53,673 |