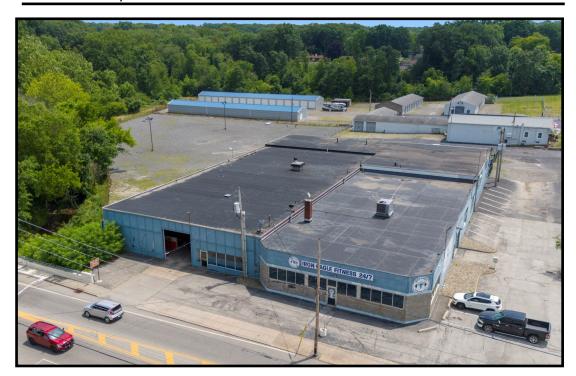

#### **HIGHLIGHTS**

- Former car dealership, remodeled to flex space
- Located in Hubbard, OH
- Front is leased to a gym; rear is leased to auto repair; additional space available for storage
- 5 drive-in doors + 1 dock door

#### **TRAFFIC**

E Liberty St = 7,843 VPD

**3D TOUR:** Gym

Auto Body Storage