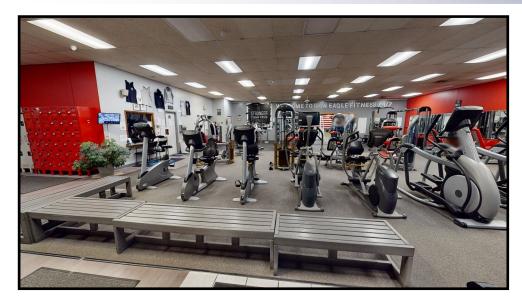

#### **HIGHLIGHTS**

- Former car dealership, remodeled to flex space
- Located in Hubbard, OH
- Front is leased to a gym; rear is leased to auto repair; additional space available for storage
- 5 drive-in doors + 1 dock door

#### **TRAFFIC**

E Liberty St = 7,843 VPD

**3D TOUR:** Gym

Auto Body Storage

# **INTERIOR**

Office: 330.757.4889 | Fax: 330.294.5622 | 3830 Starr Centre Dr, Suite 2, Canfield, OH 44406