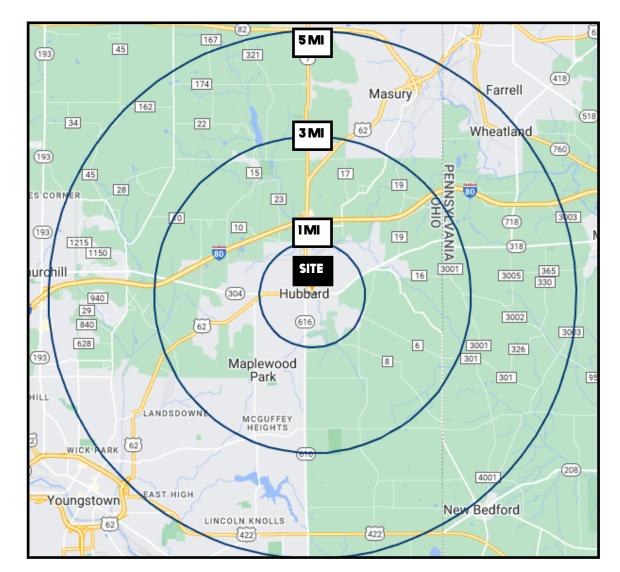

## **SITE INFORMATION**

| DEMOGRAPHICS             | 1MI      | 3 MI     | 5 MI     |
|--------------------------|----------|----------|----------|
| POPULATION               | 6,659    | 14,450   | 41,221   |
| HOUSEHOLDS               | 2,875    | 5,935    | 16,048   |
| MEDIAN AGE               | 44       | 46       | 44       |
| <b>AVERAGE HH INCOME</b> | \$70,117 | \$63,765 | \$59,415 |