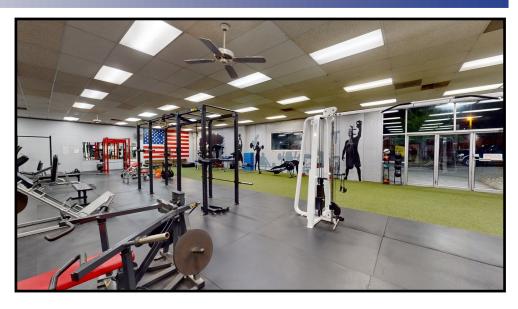

#### **HIGHLIGHTS**

- Former car dealership, remodeled to flex space
- Located in Hubbard, OH
- Front is leased to a gym; rear is leased to auto repair; additional space available for storage
- 5 drive-in doors + 1 dock door

#### **TRAFFIC**

E Liberty St = 7,843 VPD

**3D TOUR:** Gym

Auto Body Storage

# **INTERIOR**

Office: 330.757.4889 | Fax: 330.294.5622 | 3830 Starr Centre Dr, Suite 2, Canfield, OH 44406