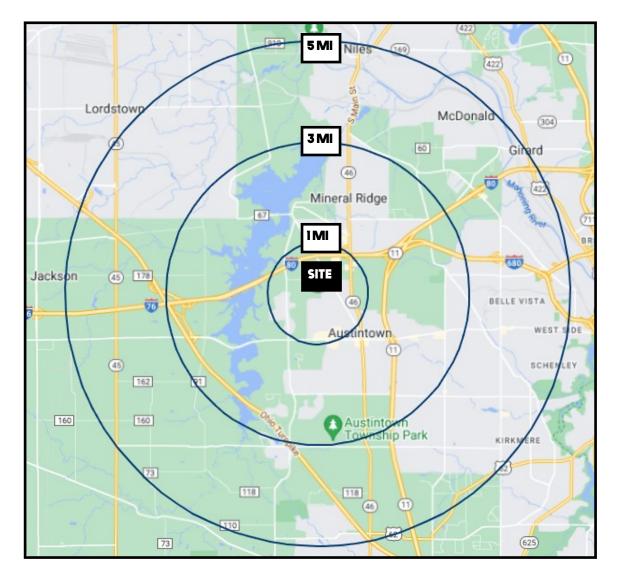

# **SITE INFORMATION**

| DEMOGRAPHICS      | 1MI      | 3 MI     | 5 MI     |
|-------------------|----------|----------|----------|
| POPULATION        | 1,962    | 22,711   | 65,655   |
| HOUSEHOLDS        | 741      | 9,719    | 27,566   |
| MEDIAN AGE        | 48       | 46       | 44       |
| AVERAGE HH INCOME | \$74,805 | \$65,470 | \$60,983 |