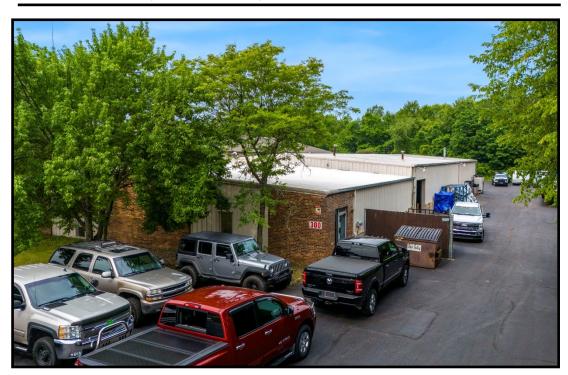

#### **LOCATION**

300 Victoria Rd, Austintown, OH 44515

#### **HIGHLIGHTS**

- Investment property Leased warehouse
- Located in Mahoning County's biggest industrial area
- Close to SR 11 and 1-680
- 12,250 SF on 1.19 acres
- 3 drive-in doors