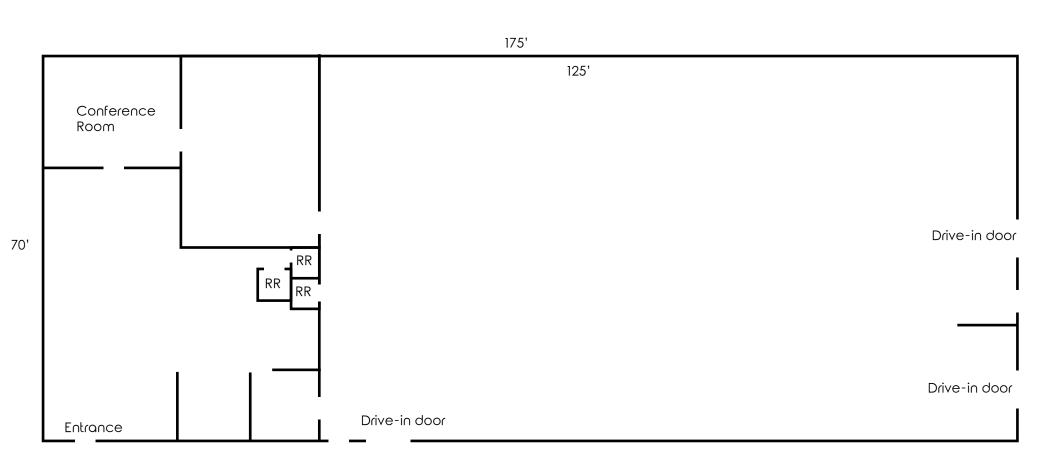

#### **HIGHLIGHTS**

- Investment property Leased warehouse
- Located in Mahoning County's biggest industrial area
- Close to SR 11 and 1-680
- 12,250 SF on 1.19 acres
- 3 drive-in doors

| SITE INFORMATION  |                                        |  |
|-------------------|----------------------------------------|--|
| LOCATION          | Austintown Township<br>Mahoning County |  |
| PARCEL            | 48-106-0-007                           |  |
| PROPERTY TYPE     | Warehouse                              |  |
| ZONING            | Industrial                             |  |
| YEAR BUILT        | 1978                                   |  |
| SIZE              | 12,250 SF on 1.19 acres                |  |
| REAL ESTATE TAXES | \$7,549/year                           |  |
| PRICE             | \$695,000                              |  |