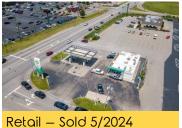

## **PLATZ HIGHLIGHTS: MAY 2024**

Warehouse – Sold 5/2024

Since January 2021 Platz Realty Group sold 297 commercial properties and leased 258 spaces Land: \$16,153,000; 785 acres Retail/Restaurants: \$131,495,000; 1,597,000 SF Offices: \$45,244,000; 1,000,000 SF Industrial/Warehouses: \$62,781,000; 2,670,000 SF Multifamily Properties (Sold): \$73,221,000