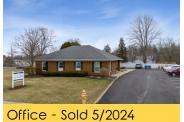

## **PLATZ HIGHLIGHTS: MAY 2024**

Warehouse – Sold 5/2024

Since January 2021 Platz Realty Group sold 297 commercial properties and leased 258 spaces Land: \$16,153,000; 785 acres Retail/Restaurants: \$131,495,000; 1,597,000 SF Offices: \$45,244,000; 1,000,000 SF Industrial/Warehouses: \$62,781,000; 2,670,000 SF Multifamily Properties (Sold): \$73,221,000