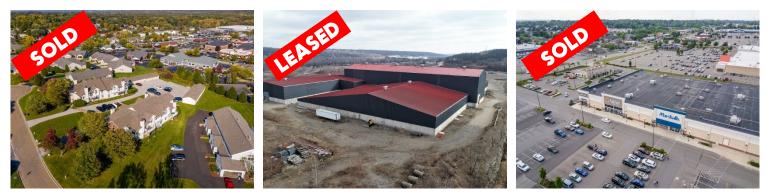

## **PLATZ HIGHLIGHTS: MAY 2024**

Warehouse – Sold 5/2024

Since January 2021 Platz Realty Group sold 297 commercial properties and leased 258 spaces Land: \$16,153,000; 785 acres Retail/Restaurants: \$131,495,000; 1,597,000 SF Offices: \$45,244,000; 1,000,000 SF Industrial/Warehouses: \$62,781,000; 2,670,000 SF Multifamily Properties (Sold): \$73,221,000