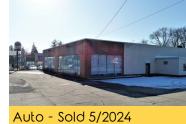

## **PLATZ HIGHLIGHTS: MAY 2024**

Warehouse – Sold 5/2024

Since January 2021 Platz Realty Group sold 297 commercial properties and leased 258 spaces Land: \$16,153,000; 785 acres Retail/Restaurants: \$131,495,000; 1,597,000 SF Offices: \$45,244,000; 1,000,000 SF Industrial/Warehouses: \$62,781,000; 2,670,000 SF Multifamily Properties (Sold): \$73,221,000