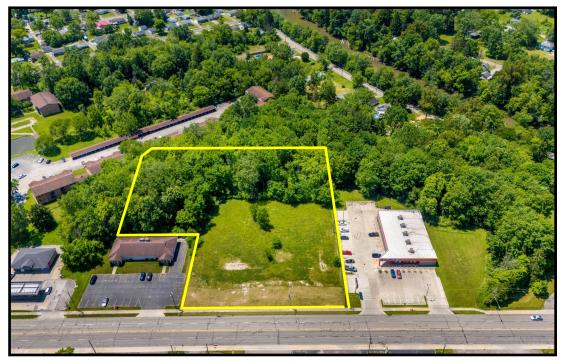

# AERIAL

Office: 330.757.4889 | Fax: 330.294.5622 | 3830 Starr Centre Dr, Suite 2, Canfield, OH 44406

#### HIGHLIGHTS

- 2.87 acres; partially cleared
- 250' frontage
- All utilities at site
- Next to Auto Zone, across from Aldi
- 2.5 miles to downtown Warren; 1.5 miles to SR 82

**TRAFFIC** Parkman Rd = 11,000 VPD