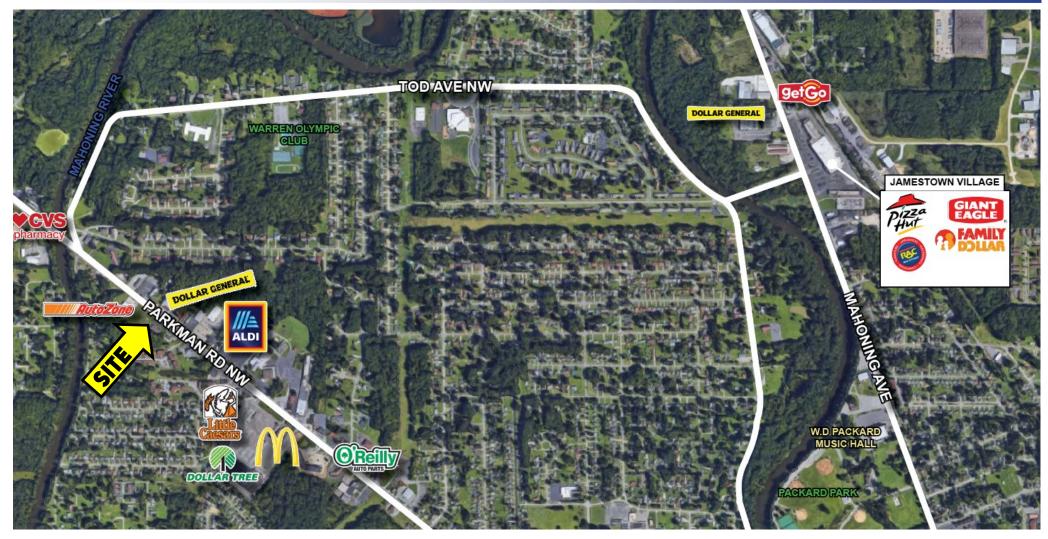

# **AERIAL MAP**

Office: 330.757.4889 | Fax: 330.294.5622 | 3830 Starr Centre Dr, Suite 2, Canfield, OH 44406

#### HIGHLIGHTS

- 2.87 acres; partially cleared
- 250' frontage
- All utilities at site
- Next to Auto Zone, across from Aldi
- 2.5 miles to downtown Warren; 1.5 miles to SR 82

**TRAFFIC** Parkman Rd = 11,000 VPD