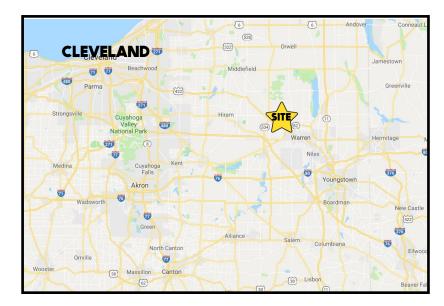

# **SITE INFORMATION**

| 123 205 207 <b>5</b> MI<br>aington 305 |    |
|----------------------------------------|----|
| 3 MI                                   | ke |
| Heights                                | j. |
|                                        |    |
|                                        | Ho |
| 121 132 Warren                         |    |
|                                        | ×  |
| 93 Table Bolingale                     |    |
| Waddell Park                           |    |
| 910 Niles                              | 1  |