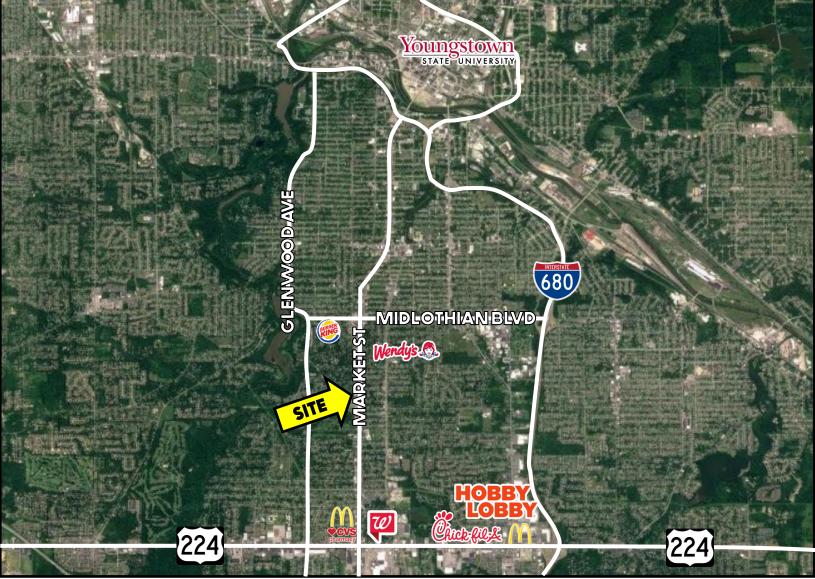

### www.PLATZREALTYGROUP.com

| 6 422 5 MI                                           | 616   |
|------------------------------------------------------|-------|
| intown Youngstown                                    | *     |
| 11 Mill Creek Wick 3 MI 62 42                        |       |
| ustintown<br>ownship Park                            | 616   |
| 62 IMI 170                                           | (289) |
| B 46 11 SITE Struthers 616                           | 209   |
| 625<br>625<br>625<br>630<br>630<br>630               |       |
| anfield 224 - Starrs Corners 224 Boardman 224 Poland | 224   |
| 46                                                   | т     |
|                                                      | 770   |
| 95 125 163                                           |       |
| 30                                                   | 30    |