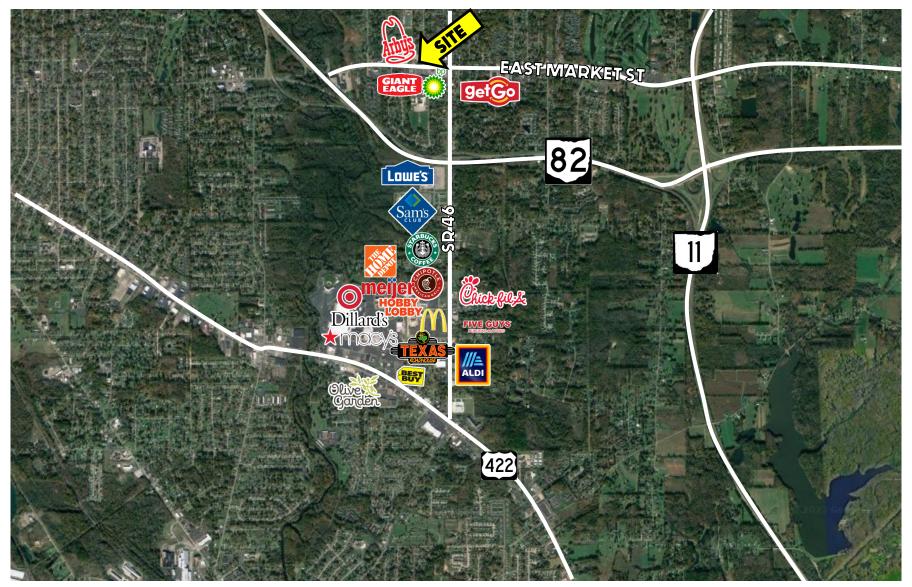

# **AERIAL MAP**

Office: 330.757.4889 | Fax: 330.294.5622 | 3830 Starr Centre Dr, Suite 2, Canfield, OH 44406