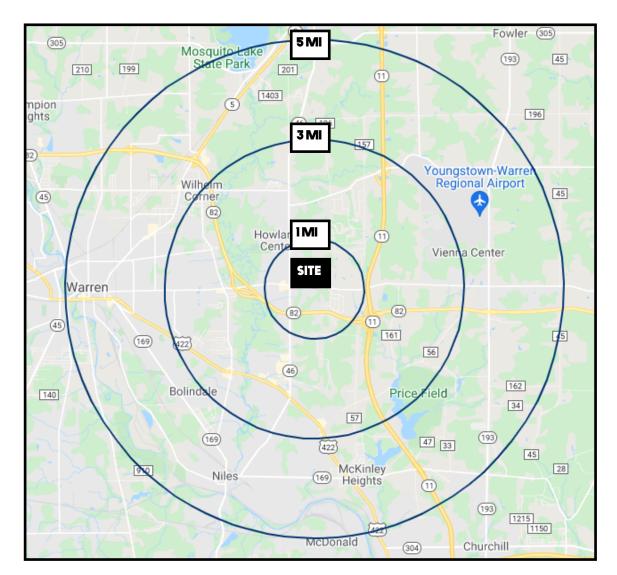

## **SITE INFORMATION**

| DEMOGRAPHICS      | IMI      | 3 MI     | 5 MI     |
|-------------------|----------|----------|----------|
| POPULATION        | 4,049    | 33,455   | 72,306   |
| HOUSEHOLDS        | 1,687    | 14,727   | 30,833   |
| MEDIAN AGE        | 50       | 47       | 45       |
| AVERAGE HH INCOME | \$93,634 | \$69,260 | \$60,700 |