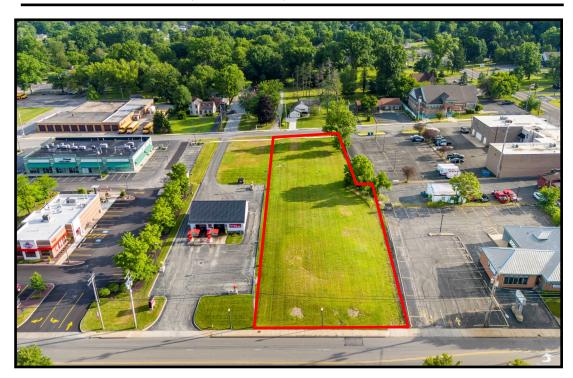

# **AERIAL PICTURES**

Office: 330.757.4889 | Fax: 330.294.5622 | 3830 Starr Centre Dr, Suite 2, Canfield, OH 44406

### **HIGHLIGHTS**

- .9 acres next to Bud's Car Wash, across from Giant Eagle
- Exceptional location in Howland Township (Warren), OH
- 86' frontage on East Market St; 416' deep
- Rear exit on High St
- All utilities
- Zoned CRD 2