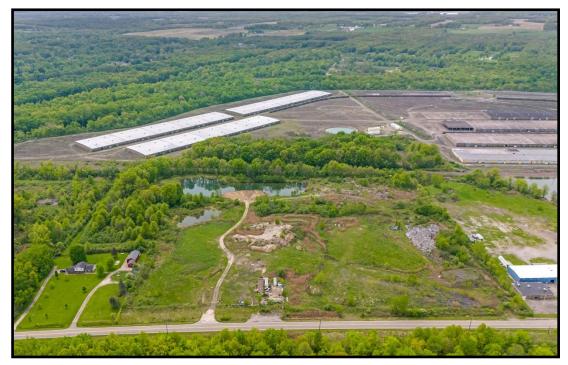

## AERIAL

Office: 330.757.4889 | Fax: 330.294.5622 | 3830 Starr Centre Dr, Suite 2, Canfield, OH 44406

#### HIGHLIGHTS

- Acreage in Niles (Weathersfield Township), OH
- Industrial zoned property
- Adjacent to Kimberly Clark land
- 978' frontage on Warren Ave
- Over 1,000' frontage on active Norfolk Southern Railroad

| SITE INFORMATION |                                                       |  |
|------------------|-------------------------------------------------------|--|
| LOCATION         | Weathersfield Township<br>Trumbull County             |  |
| PARCELS          | 21-154300 + 21-152000                                 |  |
| ZONING           | Industrial B                                          |  |
| ACREAGE          | 30 acres                                              |  |
| FRONTAGE         | 978' along Warren Ave<br>1,000' along active railroad |  |
| PRICE            | \$453,150                                             |  |