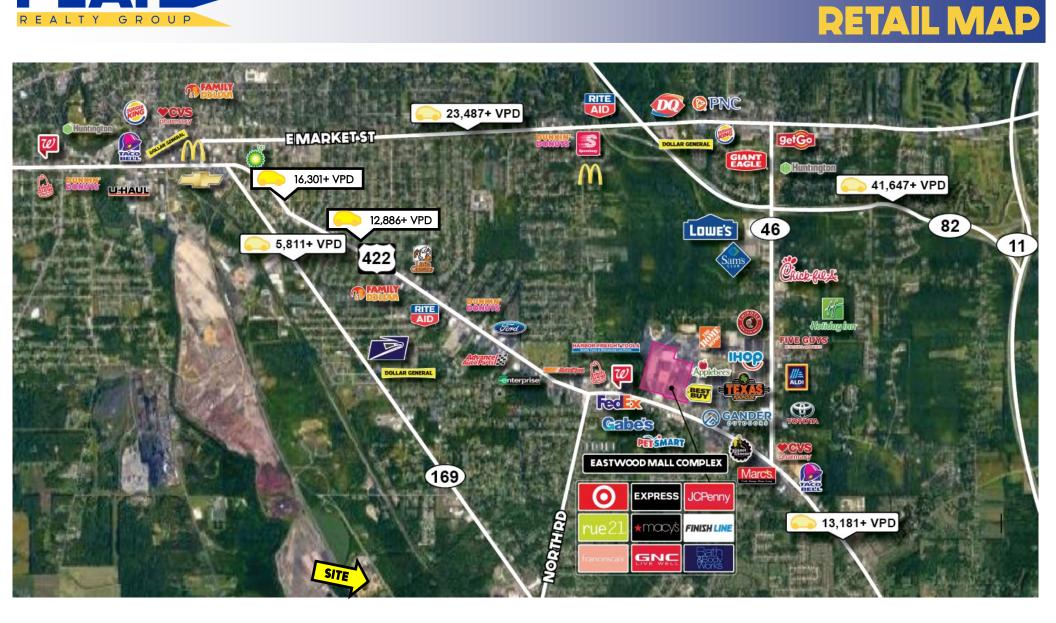

#### HIGHLIGHTS

- Acreage in Niles (Weathersfield Township), OH
- Industrial zoned property
- Adjacent to Kimberly Clark land
- 978' frontage on Warren Ave
- Over 1,000' frontage on active Norfolk Southern Railroad

| SITE INFORMATION |                                                       |  |
|------------------|-------------------------------------------------------|--|
| LOCATION         | Weathersfield Township<br>Trumbull County             |  |
| PARCELS          | 21-154300 + 21-152000                                 |  |
| ZONING           | Industrial B                                          |  |
| ACREAGE          | 30 acres                                              |  |
| FRONTAGE         | 978' along Warren Ave<br>1,000' along active railroad |  |
| PRICE            | \$453,150                                             |  |