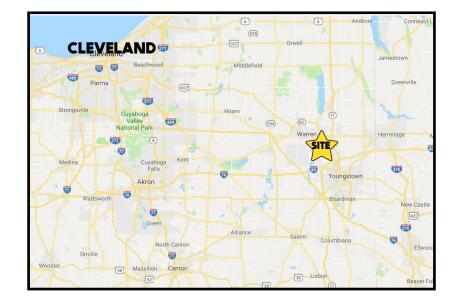

# **SITE INFORMATION**

| 142 (45)         | 5 MI Wilhem<br>Corner  | 159 Yo                  |
|------------------|------------------------|-------------------------|
| 137<br>422<br>82 | B2 Howla               |                         |
| Leavittsburg     | Cente                  |                         |
| AUSTIN VILLAGE   | Warren 3 MI            |                         |
|                  |                        | 82                      |
|                  |                        |                         |
| 95               |                        |                         |
|                  | Dependence Site Forest | Price Fie               |
| 1. DA            | Waddell Park           | 46 47                   |
| -Zat Vi          | 910 Niles              | 169 McKinley<br>Heights |
| 45               | NILES JUNCTION         | Heights (1)             |
| Lordstown        | Ales JONCTION (40)     | McDonald (304)          |
|                  |                        | Girard                  |
|                  |                        |                         |
|                  | Mineral Ridge          | 00 Maganing River       |
|                  |                        | River<br>SALT SPRINGS   |
|                  | 80                     | 680                     |