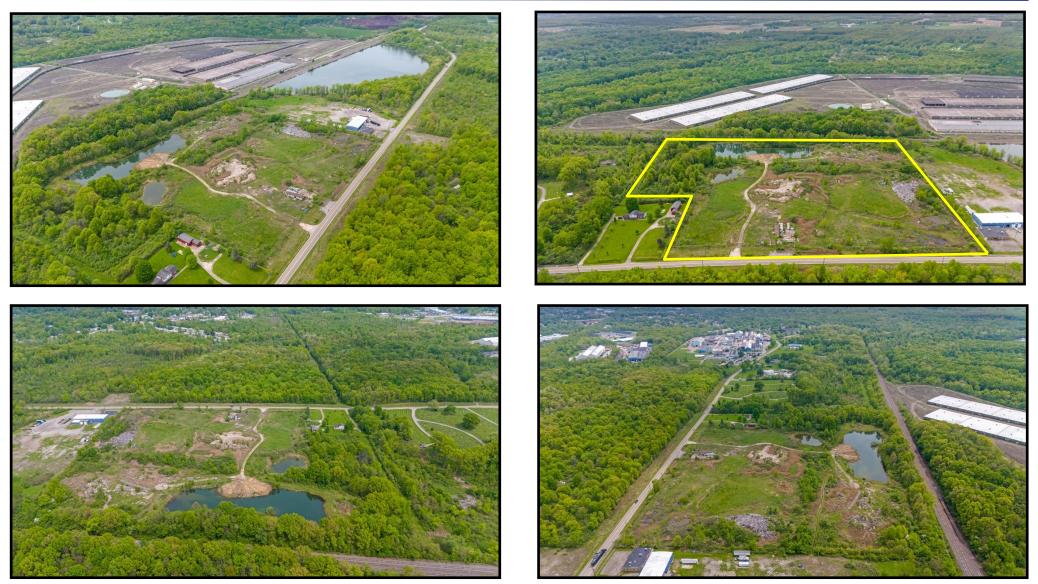

## AERIAL

Office: 330.757.4889 | Fax: 330.294.5622 | 3830 Starr Centre Dr, Suite 2, Canfield, OH 44406

#### HIGHLIGHTS

- Acreage in Niles (Weathersfield Township), OH
- Industrial zoned property
- Adjacent to Kimberly Clark land
- 978' frontage on Warren Ave
- Over 1,000' frontage on active Norfolk Southern Railroad

| SITE INFORMATION |                                                       |  |
|------------------|-------------------------------------------------------|--|
| LOCATION         | Weathersfield Township<br>Trumbull County             |  |
| PARCELS          | 21-154300 + 21-152000                                 |  |
| ZONING           | Industrial B                                          |  |
| ACREAGE          | 30 acres                                              |  |
| FRONTAGE         | 978' along Warren Ave<br>1,000' along active railroad |  |
| PRICE            | \$453,150                                             |  |