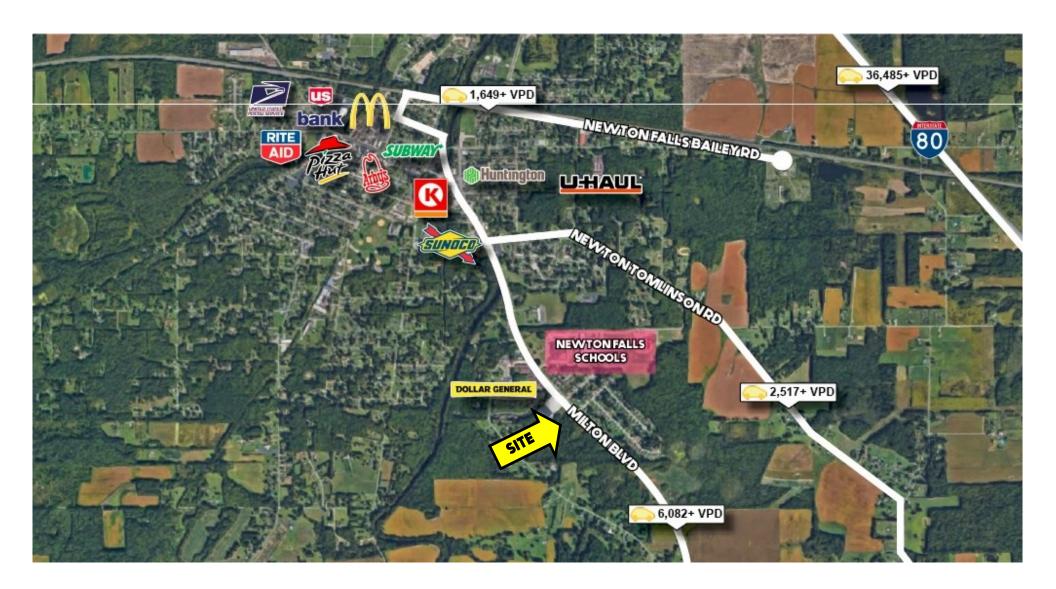

# **AERIAL MAP**

Office: 330.757.4889 | Fax: 330.294.5622 | 3830 Starr Centre Dr, Suite 2, Canfield, OH 44406

### **TRAFFIC**

Sr 534 / Milton Blvd = 6,127 VPD

# **HIGHLIGHTS**

- 7 acres in Newton Falls, OH
- 197' frontage
- Zoned commercial
- Just south of Repurposed Goods
- Across from the High School