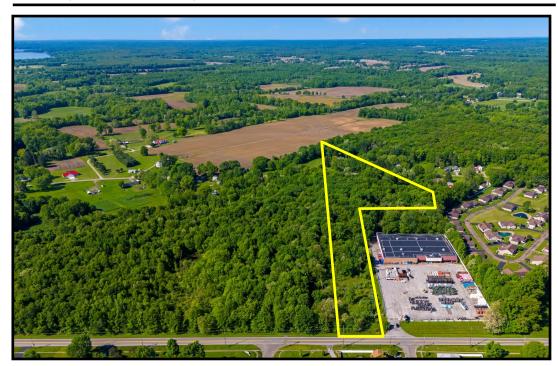

# **HIGHLIGHTS**

- 7 acres in Newton Falls, OH
- 197' frontage
- Zoned commercial
- Just south of Repurposed Goods
- Across from the High School

# **AERIAL**

Office: 330.757.4889 | Fax: 330.294.5622 | 3830 Starr Centre Dr, Suite 2, Canfield, OH 44406

# **AERIAL MAP**

Office: 330.757.4889 | Fax: 330.294.5622 | 3830 Starr Centre Dr, Suite 2, Canfield, OH 44406

| SITE INFORMATION  |                                    |  |
|-------------------|------------------------------------|--|
| LOCATION          | Newton Township<br>Trumbull County |  |
| ZONING            | Commercial                         |  |
| PARCEL            | 53-265055                          |  |
| SIZE              | 7.14 acres                         |  |
| FRONTAGE          | 197'                               |  |
| REAL ESTATE TAXES | \$1,270/year                       |  |
| PRICE             | \$60,000                           |  |