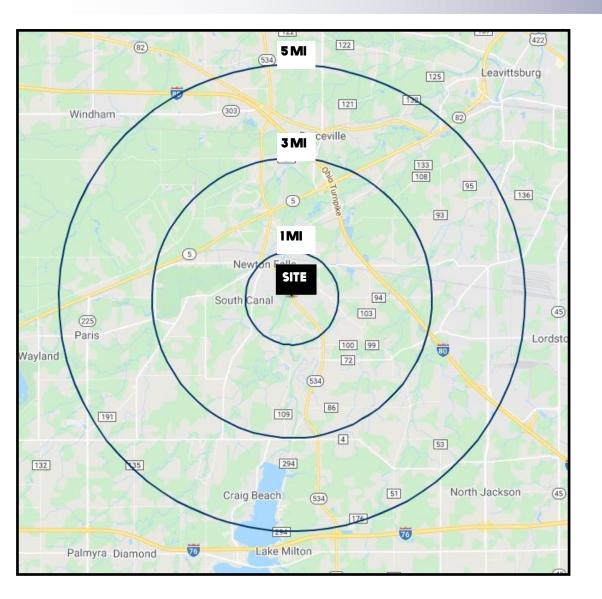

# **PROPERTY DETAILS**

| DEMOGRAPHICS      | 1MI      | 3 MI     | 5 MI     |
|-------------------|----------|----------|----------|
| POPULATION        | 3,763    | 8,622    | 14,254   |
| HOUSEHOLDS        | 1,493    | 3,530    | 5,749    |
| MEDIAN AGE        | 43       | 45       | 45       |
| AVERAGE HH INCOME | \$62,628 | \$62,034 | \$65,190 |