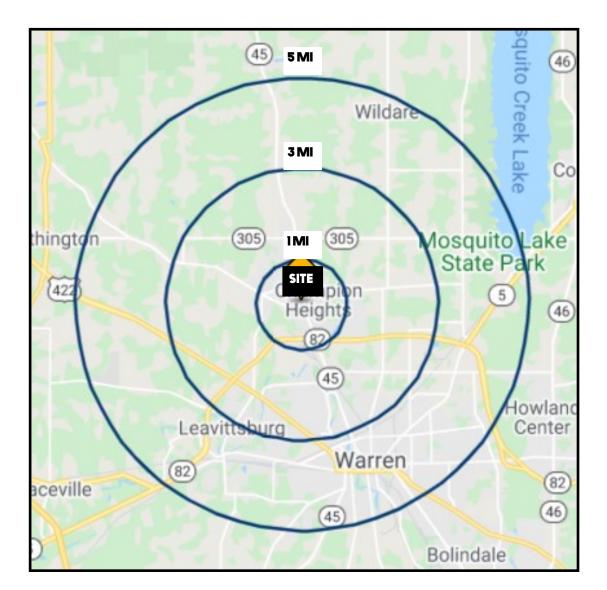

## **PROPERTY DETAILS**

| DEMOGRAPHICS      | 1MI      | 3 MI     | 5 MI     |
|-------------------|----------|----------|----------|
| POPULATION        | 3,720    | 19,587   | 53,433   |
| HOUSEHOLDS        | 1,471    | 7,918    | 21,608   |
| MEDIAN AGE        | 45       | 43       | 43       |
| AVERAGE HH INCOME | \$63,044 | \$56,568 | \$50,634 |