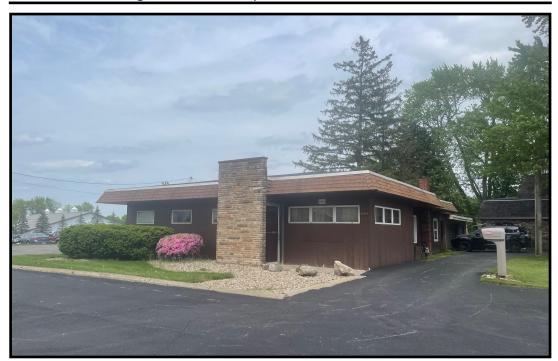

#### **LOCATION**

4664 Mahoning Ave, Champion, OH 44483

#### **HIGHLIGHTS**

- Small office in Champion, OH (Warren)
- Former Dental Office
- Can be converted to traditional office or beauty salon
- Close to Kent State Trumbull
- Easy access to Rte 82

CONTACT DANCROUSE