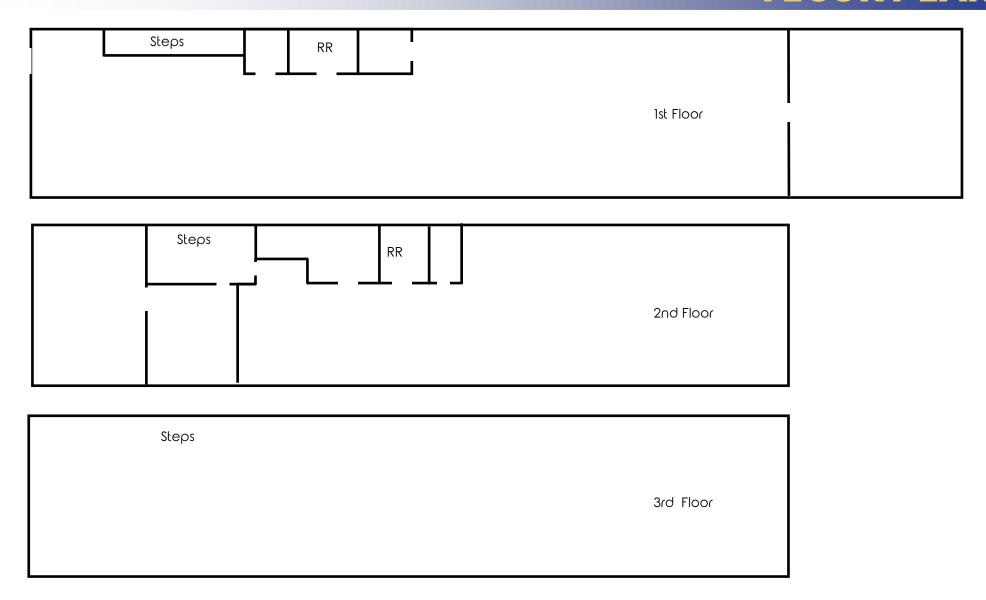

# **FLOOR PLAN**

Office: 330.757.4889 | Fax: 330.294.5622 | 3830 Starr Centre Dr, Suite 2, Canfield, OH 44406

| SITE INFORMATION  |                                                           |  |
|-------------------|-----------------------------------------------------------|--|
| LOCATION          | Lisbon Village<br>Columbiana County                       |  |
| PARCEL            | 09-00584 + 09-00572                                       |  |
| PROPERTY TYPE     | Retail / Office                                           |  |
| YEAR BUILT        | 1914                                                      |  |
| SIZE              | 7,082 SF<br>Three stories                                 |  |
| REAL ESTATE TAXES | \$1,400/year                                              |  |
| PRICE             | \$170,000                                                 |  |
| LEASE             | First Floor: 2,698 SF<br>2-3: 2,192 SF/floor<br>Rent: TBD |  |