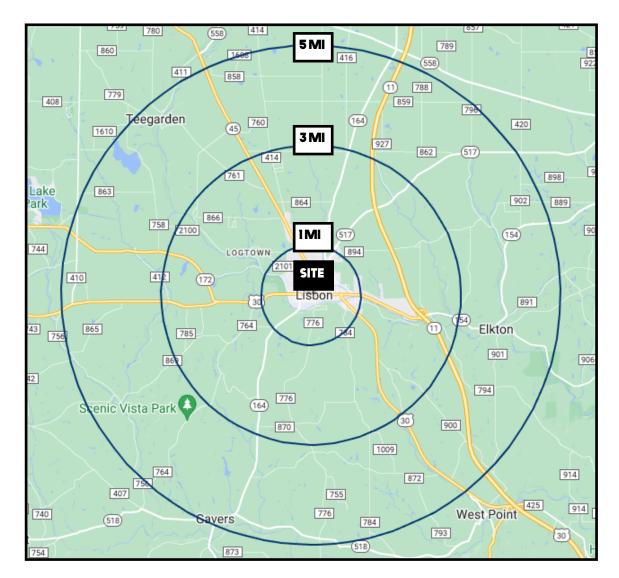

# **SITE INFORMATION**

| DEMOGRAPHICS      | 1MI      | 3 MI     | 5 MI     |
|-------------------|----------|----------|----------|
| POPULATION        | 3,156    | 5,676    | 9,819    |
| HOUSEHOLDS        | 1,246    | 2,232    | 3,320    |
| MEDIAN AGE        | 42       | 44       | 46       |
| AVERAGE HH INCOME | \$55,445 | \$60,828 | \$64,459 |