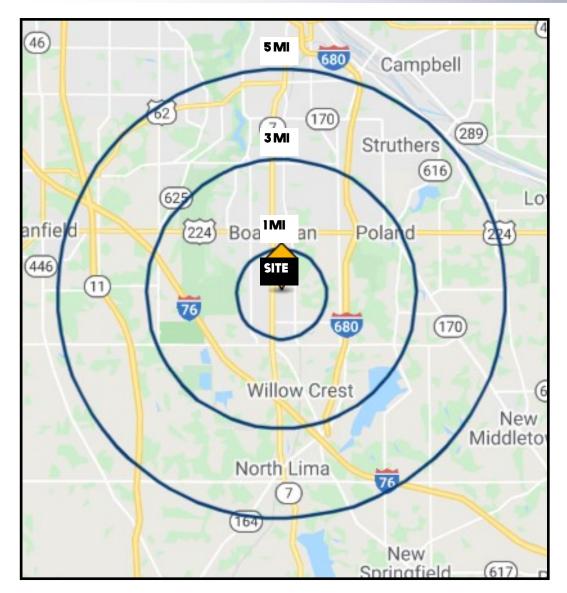

# **SITE INFORMATION**

| DEMOGRAPHICS     | IMI      | 3 MI     | 5 MI     |
|------------------|----------|----------|----------|
| POPULATION       | 3,996    | 34,746   | 95,307   |
| HOUSEHOLDS       | 1,863    | 15,120   | 40,222   |
| AVERAGE AGE      | 45       | 44       | 43       |
| MEDIAN HH INCOME | \$69,835 | \$66,440 | \$55,974 |