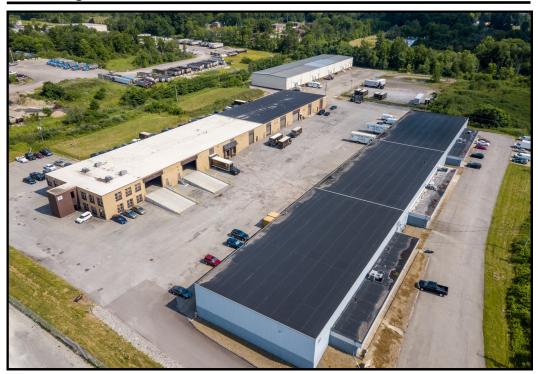

#### **LOCATION**

85 Karago Ave, Boardman, OH 44512

#### **HIGHLIGHTS**

- Just off State Route 7 (Market St)
- 2 miles from OH Turnpike & I-680
- Convenient Boardman, OH location
- Available: 85) 1-2: 3,700 7,400 SF
- \$7.00/SF Gross
- 2 dock doors