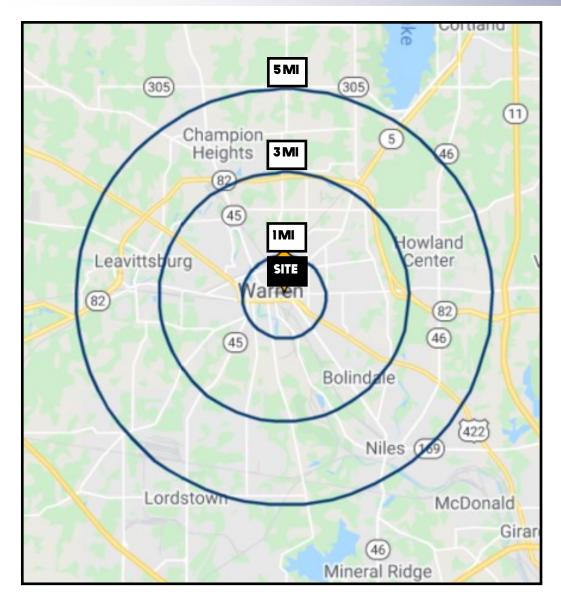

# **SITE INFORMATION**

| DEMOGRAPHICS     | 1MI      | 3 MI     | 5 MI     |
|------------------|----------|----------|----------|
| POPULATION       | 7,977    | 45,170   | 82,154   |
| HOUSEHOLDS       | 3,195    | 19,152   | 34,320   |
| MEDIAN AGE       | 38       | 41       | 43       |
| MEDIAN HH INCOME | \$23,676 | \$29,901 | \$38,278 |