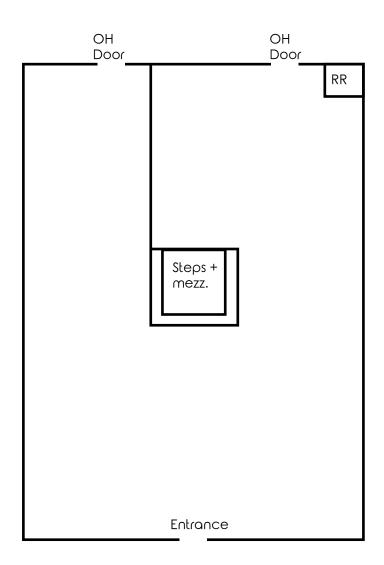

#### **HIGHLIGHTS**

- Located in Warren's downtown business district
- One block north of US 422
- Onsite parking, close to restaurants
- 4,104 SF retail building with 2 overhead doors
- Basement and mezzanine

| SITE INFORMATION        |                                                   |  |
|-------------------------|---------------------------------------------------|--|
| LOCATION  PROPERTY TYPE | Warren City<br>Trumbull County<br>Retail / office |  |
| FEATURES                | Basement + mezzanine                              |  |
| PARKING                 | Onsite                                            |  |
| SIZE                    | 4,104 SF                                          |  |
| PRICE                   | \$150,000                                         |  |
| RENT                    | \$4.50/SF NNN                                     |  |