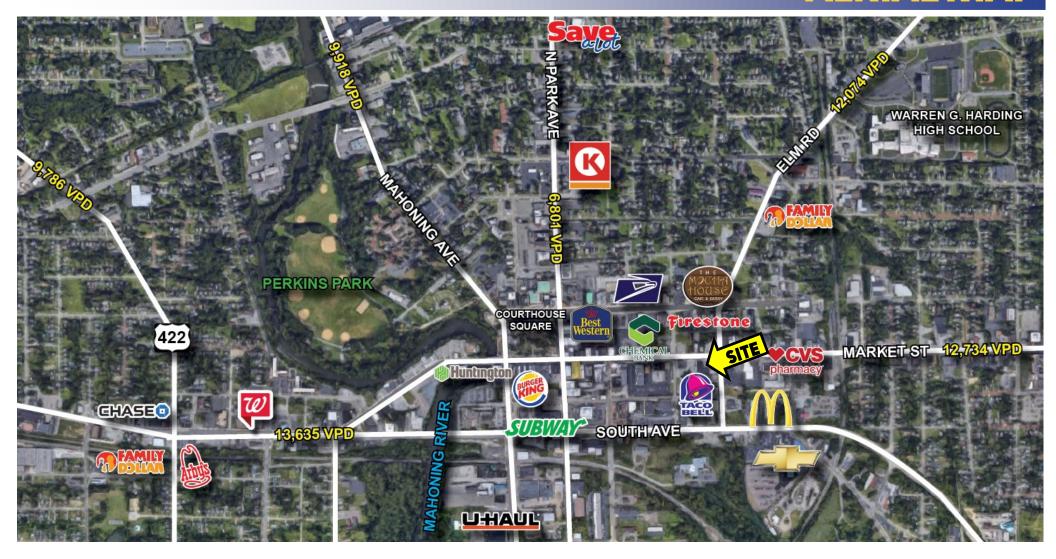

# **AERIAL MAP**

Office: 330.757.4889 | Fax: 330.294.5622 | 3830 Starr Centre Dr, Suite 2, Canfield, OH 44406

#### **TRAFFIC**

Elm Rd = 6,476 VPD East Market St = 12,776 VPD