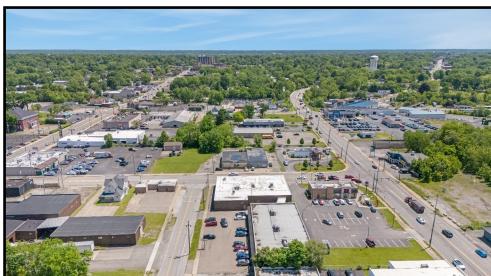

#### **LOCATION**

207 Elm Rd SE, Warren, OH 44483

#### **HIGHLIGHTS**

- Located in Warren's downtown business district
- One block north of US 422
- Onsite parking, close to restaurants
- 4,104 SF retail building with 2 overhead doors
- Basement and mezzanine