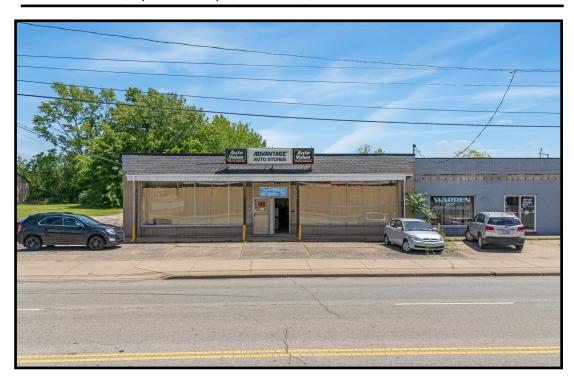

#### **LOCATION**

207 Elm Rd SE, Warren, OH 44483

#### **HIGHLIGHTS**

- Located in Warren's downtown business district
- One block north of US 422
- Onsite parking, close to restaurants
- 4,104 SF retail building with 2 overhead doors
- Basement and mezzanine

| SITE INFORMATION        |                                                   |  |
|-------------------------|---------------------------------------------------|--|
| LOCATION  PROPERTY TYPE | Warren City<br>Trumbull County<br>Retail / office |  |
| FEATURES                | Basement + mezzanine                              |  |
| PARKING                 | Onsite                                            |  |
| SIZE                    | 4,104 SF                                          |  |
| PRICE                   | \$150,000                                         |  |
| RENT                    | \$4.50/SF NNN                                     |  |