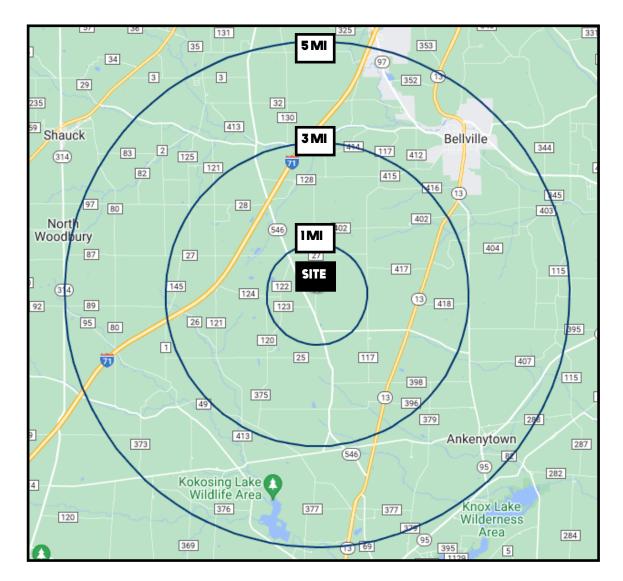

# **AERIAL MAP**

Office: 330.757.4889 | Fax: 330.294.5622 | 3830 Starr Centre Dr, Suite 2, Canfield, OH 44406

# **SITE INFORMATION**

| DEMOGRAPHICS      | 1MI      | 3 MI     | 5 MI     |
|-------------------|----------|----------|----------|
| POPULATION        | 337      | 1,970    | 7,327    |
| HOUSEHOLDS        | 119      | 719      | 2,760    |
| MEDIAN AGE        | 38       | 39       | 40       |
| AVERAGE HH INCOME | \$69,571 | \$76,232 | \$77,283 |