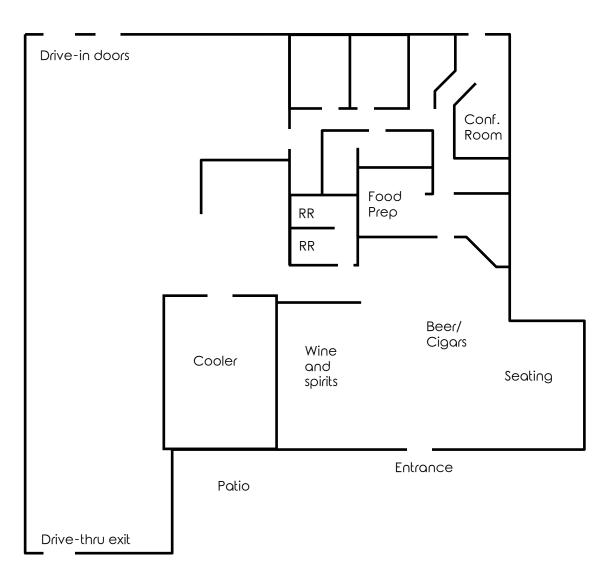

### **HIGHLIGHTS**

- Profitable drive-thru, mini mart, and wine boutique
- Well maintained building w/ retail, kitchen, offices, drive-thru, dining/seating, and outdoor patio
- Large walk-in cooler and humidor cabinets
- Sale includes real estate, business assets, & liquor license; inventory available but not included

## **EXTERIOR**

Office: 330.757.4889 | Fax: 330.294.5622 | 3830 Starr Centre Dr, Suite 2, Canfield, OH 44406

## **INTERIOR**

Office: 330.757.4889 | Fax: 330.294.5622 | 3830 Starr Centre Dr, Suite 2, Canfield, OH 44406