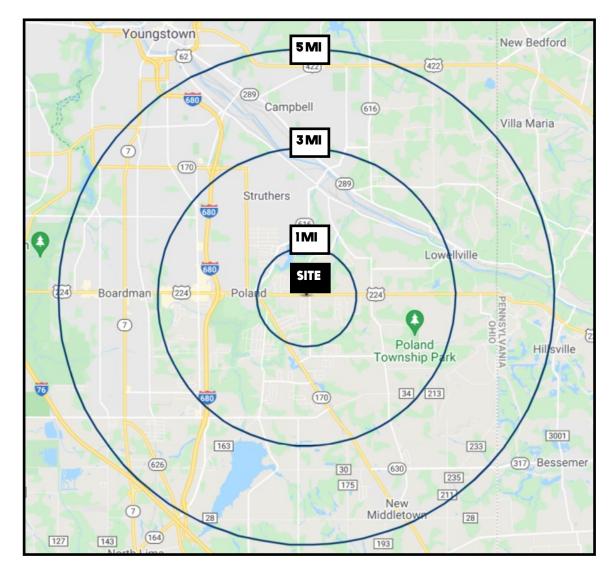

# **SITE INFORMATION**

| DEMOGRAPHICS             | IMI       | 3 MI     | 5 MI     |
|--------------------------|-----------|----------|----------|
| POPULATION               | 4,683     | 36,091   | 90,146   |
| HOUSEHOLDS               | 1,864     | 14,899   | 37,669   |
| MEDIAN AGE               | 48        | 46       | 43       |
| <b>AVERAGE HH INCOME</b> | \$102,268 | \$75,316 | \$65,159 |