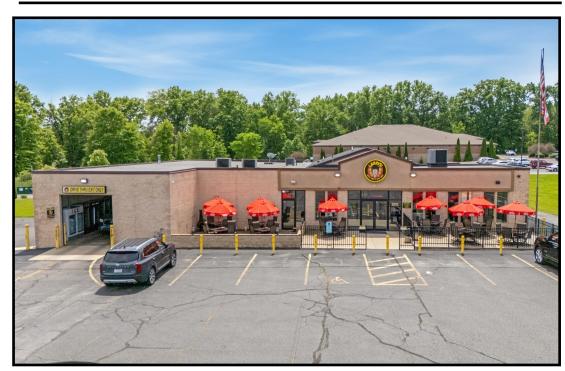

### **LOCATION**

3305 Center Rd, Poland, OH 44514

### **HIGHLIGHTS**

- Profitable drive-thru, mini mart, and wine boutique
- Well maintained building w/ retail, kitchen, offices, drive-thru, dining/seating, and outdoor patio
- Large walk-in cooler and humidor cabinets
- Sale includes real estate, business assets, & liquor license; inventory available but not included