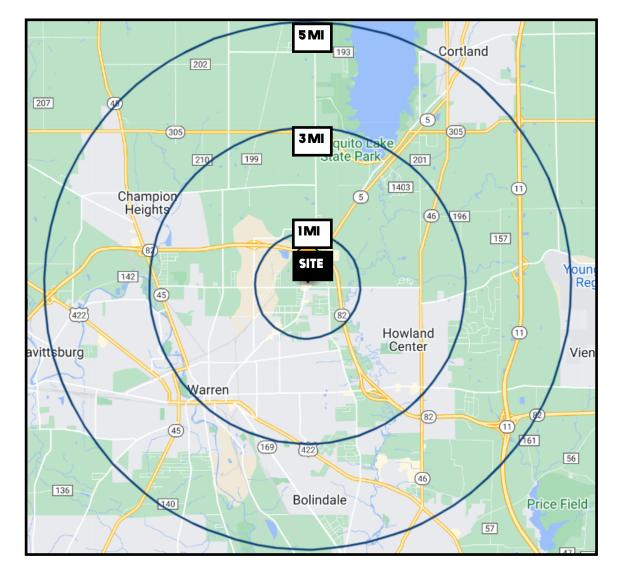

## **SITE INFORMATION**

| DEMOGRAPHICS      | 1MI      | 3 MI     | 5 MI     |
|-------------------|----------|----------|----------|
| POPULATION        | 3,516    | 36,707   | 77,944   |
| HOUSEHOLDS        | 1,664    | 15,847   | 32,816   |
| MEDIAN AGE        | 49       | 44       | 43       |
| AVERAGE HH INCOME | \$47,166 | \$54,621 | \$58,498 |