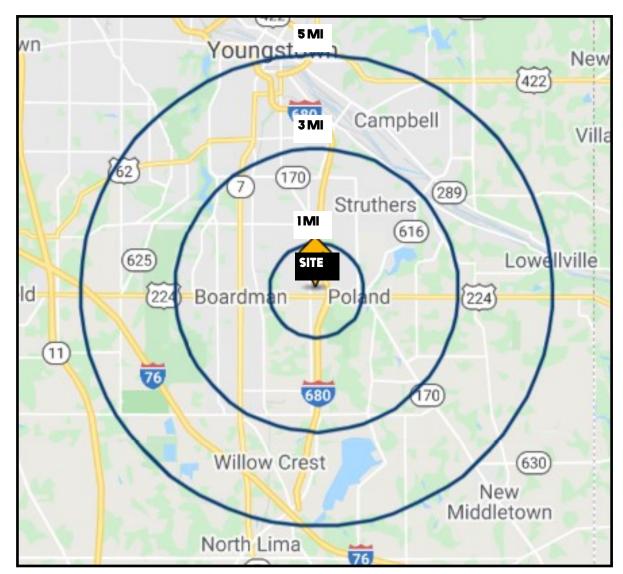

# **SITE INFORMATION**

| DEMOGRAPHICS     | IMI      | 3 MI     | 5 MI     |
|------------------|----------|----------|----------|
| POPULATION       | 5,243    | 61,731   | 111,180  |
| HOUSEHOLDS       | 2,239    | 26,142   | 46,878   |
| AVERAGE AGE      | 44       | 42       | 42       |
| MEDIAN HH INCOME | \$72,832 | \$55,752 | \$49,144 |