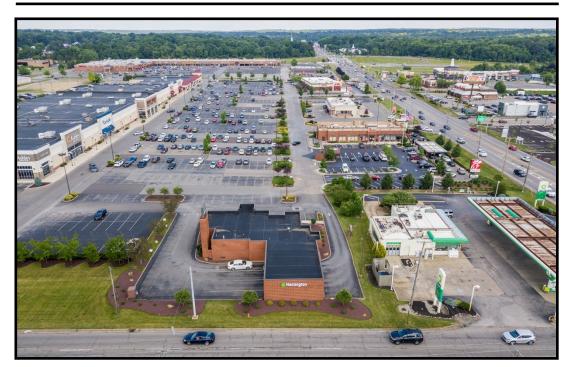

#### **LOCATION**

Boardman Poland Rd, Boardman, OH 44512

#### **HIGHLIGHTS**

- Owner/operators must see!! Established restaurant in Boardman/Poland, OH
- Turnkey multi-faceted opportunity: restaurant, bar, wine shop, and banquet rooms
- Well positioned along US 224 @South Ave/ Tiffany Blvd/I680
- Attractive assignable lease with options

#### **TRAFFIC**

Boardman Poland Rd = 32,730 VPD South Ave = 19,553 VPD Tiffany Blvd = 12,353 VPD