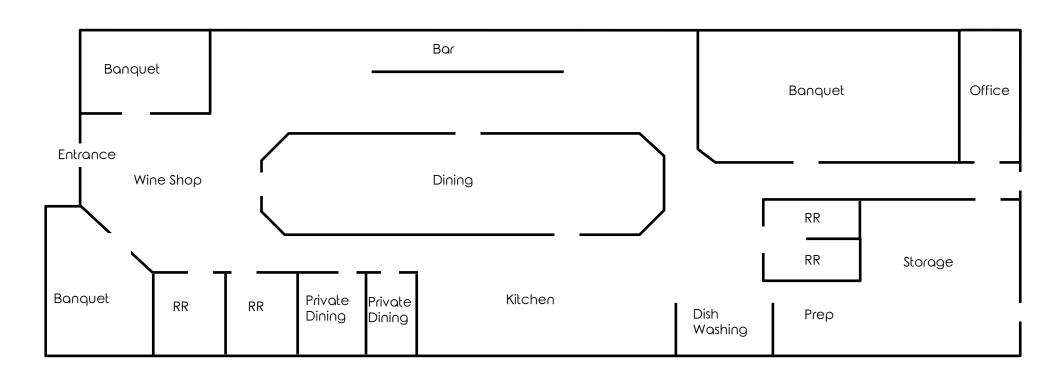

| SITE INFORMATION |                                                                                               |  |
|------------------|-----------------------------------------------------------------------------------------------|--|
| LOCATION         | Boardman Township;<br>Mahoning County                                                         |  |
| CURRENT USE      | Restaurant / Bar / Banquet<br>Hall / Wine Shop                                                |  |
| SIZE             | 15,264 SF                                                                                     |  |
| YEAR RENOVATED   | 2008                                                                                          |  |
| SIGNAGE          | Pylon and building                                                                            |  |
| LEASE            | Attractive assignable lease with options                                                      |  |
| PRICE            | \$2,999,999 - includes business, liquor license, bar, & restaurant assets REDUCED \$2,750,000 |  |