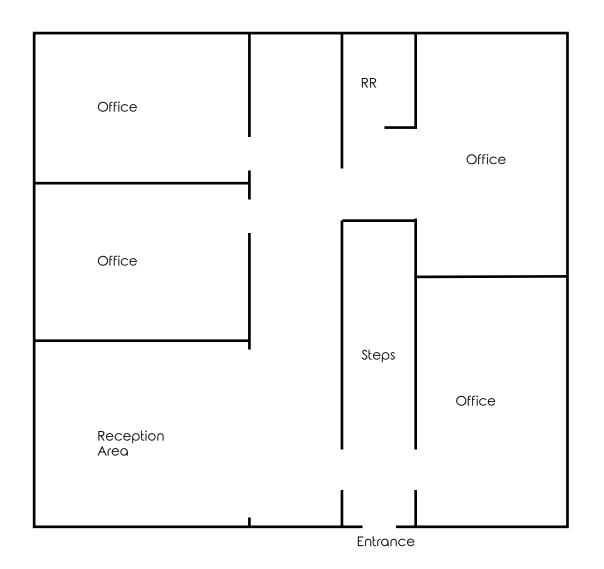

| SITE INFORMATION |                                          |  |  |
|------------------|------------------------------------------|--|--|
| LOCATION         | Warren City<br>Trumbull County           |  |  |
| PROPERTY TYPE    | Medical / General Office                 |  |  |
| ZONING           | Commercial B                             |  |  |
| PARKING          | Large rear parking lot                   |  |  |
| LAYOUT           | 4 offices, reception area, 1<br>restroom |  |  |
| SIZE             | 840 SF                                   |  |  |
| RENT             | \$800/month Gross                        |  |  |