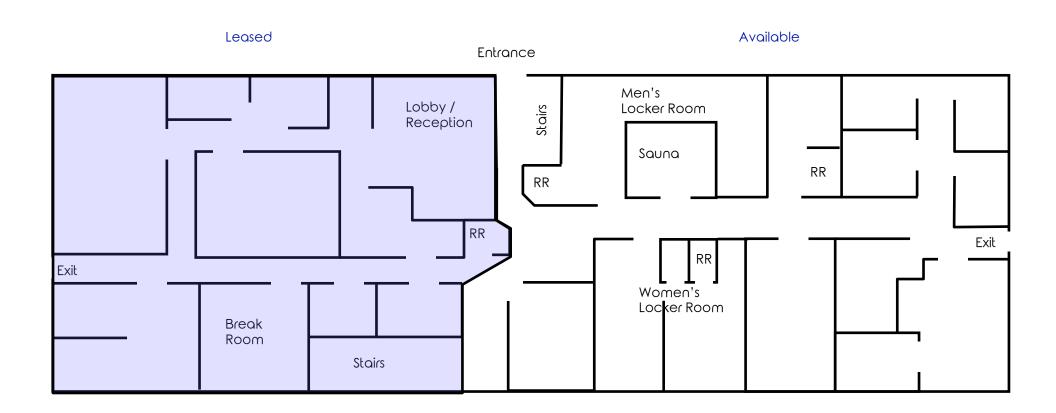

First Floor

Office: 330.757.4889 | Fax: 330.294.5622 | 3830 Starr Centre Dr, Suite 2, Canfield, OH 44406

| SITE INFORMATION |                                                         |  |
|------------------|---------------------------------------------------------|--|
| LOCATION         | Boardman Township<br>Mahoning County                    |  |
| PROPERTY TYPE    | 2 story office/service building                         |  |
| ZONING           | General Business                                        |  |
| PARCEL           | 29-103-0-001.07                                         |  |
| SIZE             | First Floor: 4,172 SF available                         |  |
| YEAR RENOVATED   | 2017                                                    |  |
| RENT             | First Floor: \$8.50/SF<br>"Extra Charges: \$3.00/SF +/- |  |
|                  | Individual rooms starting at                            |  |