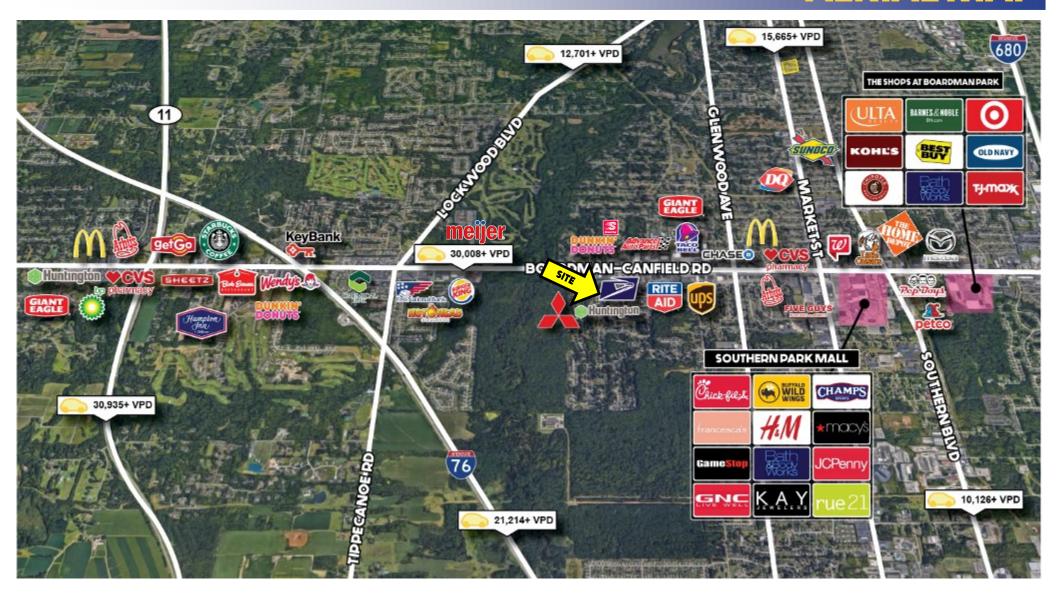

## **AERIAL MAP**

Office: 330.757.4889 | Fax: 330.294.5622 | 3830 Starr Centre Dr, Suite 2, Canfield, OH 44406

#### **TRAFFIC**

West Blvd = 7,577 VPD Boardman Canfield Rd = 34,599 VPD