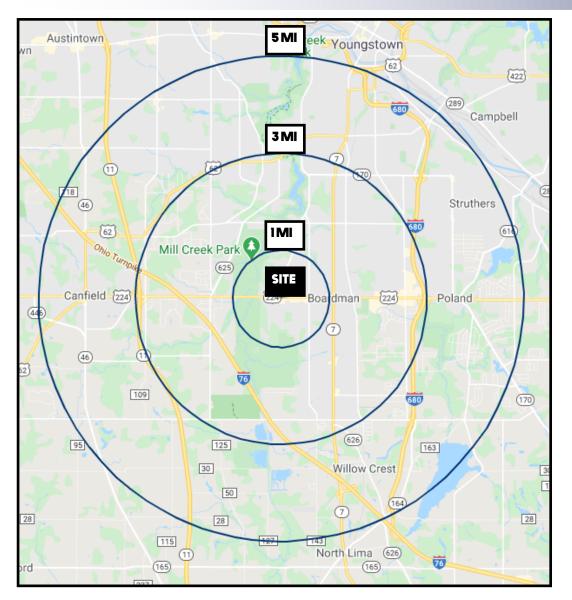

# **SITE INFORMATION**

| DEMOGRAPHICS      | 1MI      | 3 MI     | 5 MI     |
|-------------------|----------|----------|----------|
| POPULATION        | 6,861    | 46,682   | 115,555  |
| HOUSEHOLDS        | 3,128    | 20,249   | 49,103   |
| MEDIAN AGE        | 45       | 44       | 44       |
| AVERAGE HH INCOME | \$72,272 | \$74,174 | \$67,667 |