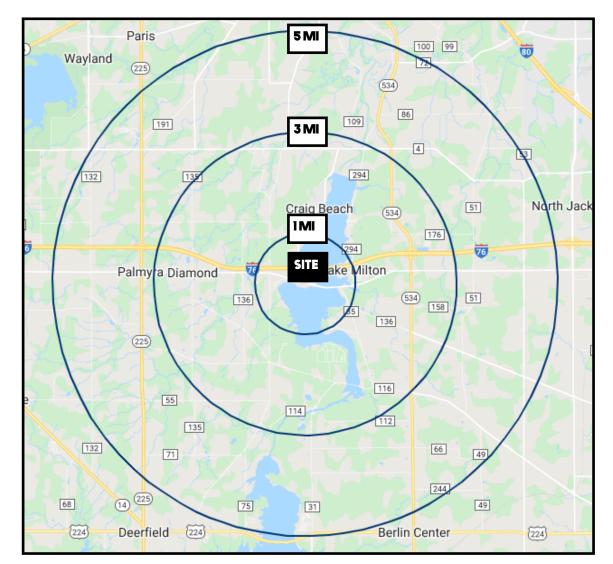

## **SITE INFORMATION**

| DEMOGRAPHICS      | IMI      | 3 MI     | 5 MI     |
|-------------------|----------|----------|----------|
| POPULATION        | 1,029    | 4,636    | 8,558    |
| HOUSEHOLDS        | 435      | 1,883    | 3,371    |
| MEDIAN AGE        | 49       | 47       | 47       |
| AVERAGE HH INCOME | \$73,777 | \$74,122 | \$75,897 |