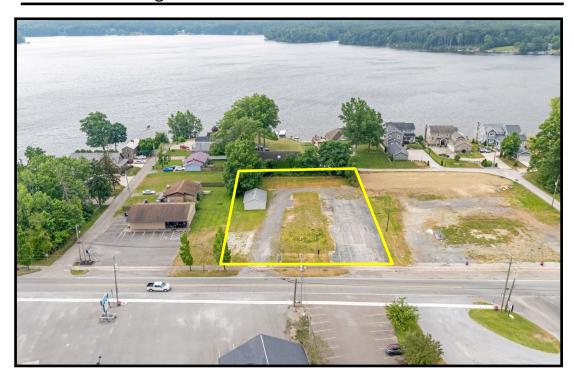

#### **LOCATION**

17679 Mahoning Ave, Lake Milton, OH

#### **HIGHLIGHTS**

- Vacant Land in Lake Milton, OH
- Ideal location for a restaurant
- Lots of possibilities for redevelopment
- Zoned commercial
- Liquor license available