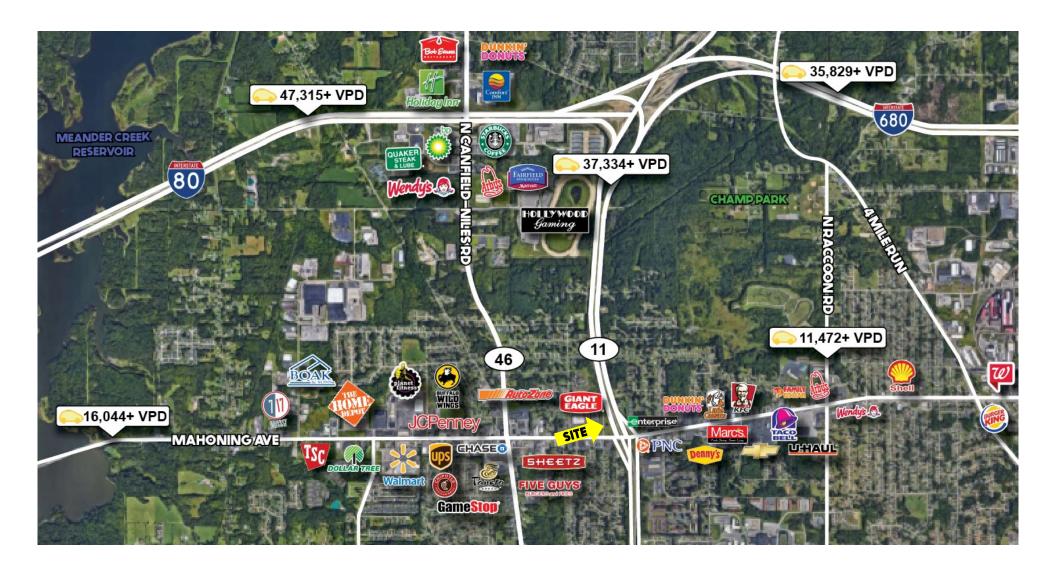

### HIGHLIGHTS

- 3 office buildings; Landlord will build to suit
- Ample parking
- Gross rent includes all utilities
- First floor walk in suites with private restrooms
- Located just off Mahoning Ave / SR 11 by Giant Eagle

**TRAFFIC** Mahoning Ave = 27,322 VPD

| CONTACT<br>adamdivelbiss |                                 |
|--------------------------|---------------------------------|
| 501.551.3817             | adivelbiss@platzrealtygroup.com |
| MATT WILSON              |                                 |
| 330.347.9677             | mwilson@platzrealtygroup.com    |