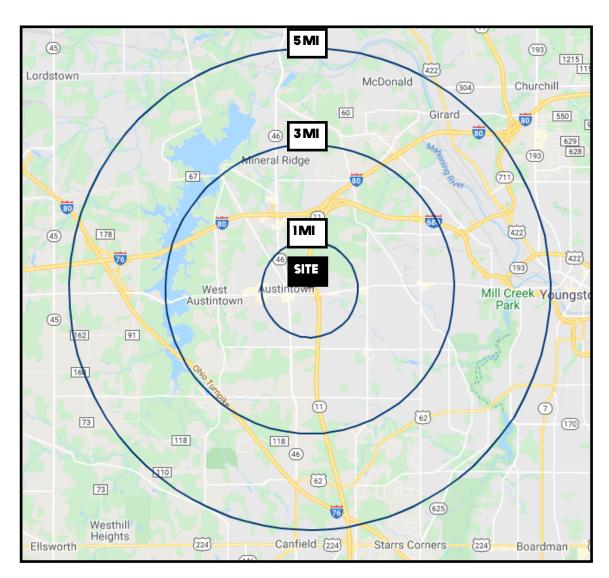

# **SITE INFORMATION**

| DEMOGRAPHICS             | IMI      | 3 MI     | 5 MI     |
|--------------------------|----------|----------|----------|
| POPULATION               | 5,938    | 39,959   | 84,480   |
| HOUSEHOLDS               | 2,775    | 17,141   | 35,354   |
| MEDIAN AGE               | 47       | 44       | 43       |
| <b>AVERAGE HH INCOME</b> | \$53,933 | \$60,469 | \$61,743 |