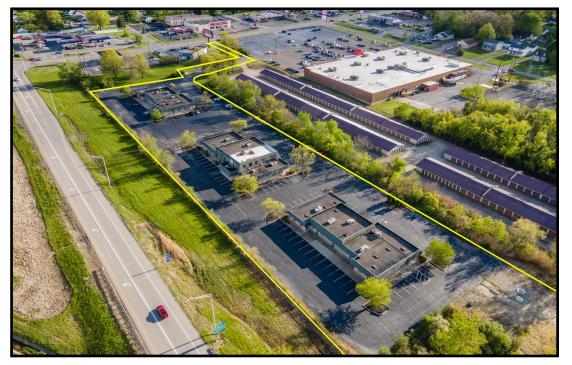

## LOCATION

5204-5208 Mahoning Ave, Austintown, OH 44515

### HIGHLIGHTS

- 3 office buildings; Landlord will build to suit
- Ample parking
- Gross rent includes all utilities
- First floor walk in suites with private restrooms
- Located just off Mahoning Ave / SR 11 by Giant Eagle

**TRAFFIC** Mahoning Ave = 27,322 VPD

| CONTACT<br>adamdivelbiss |                                 |
|--------------------------|---------------------------------|
| 501.551.3817             | adivelbiss@platzrealtygroup.com |
| MATT WILSON              |                                 |
| 330.347.9677             | mwilson@platzrealtygroup.com    |