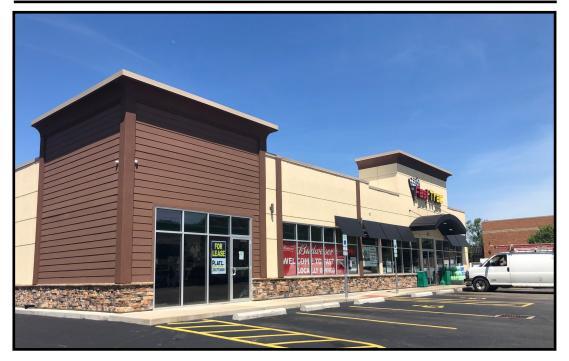

# **FOR LEASE**

### LOCATION

3602 Mahoning Ave, Austintown, OH 44515

### HIGHLIGHTS

- Located on the corner of Mahoning Ave / Meridian Rd
- Inline space by BP and Walgreens
- Glass storefront
- Front door parking
- High traffic location