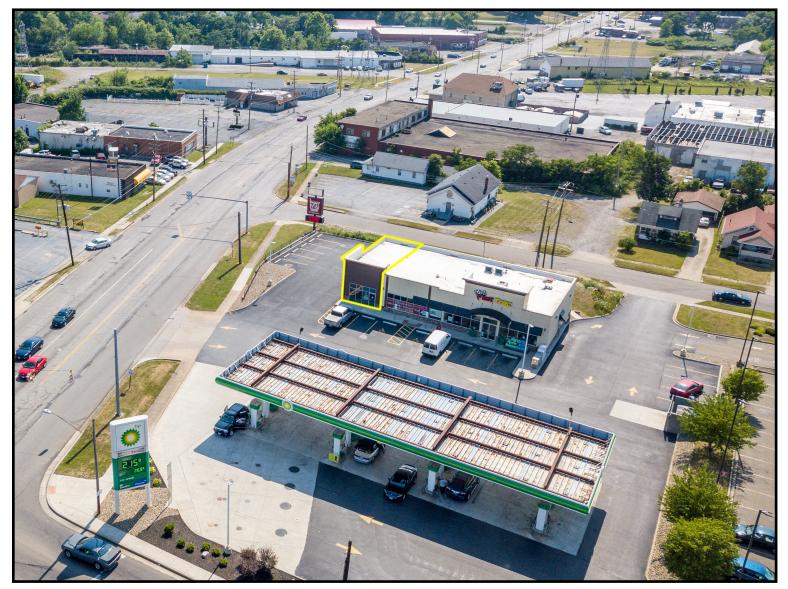

### HIGHLIGHTS

- Located on the corner of Mahoning Ave / Meridian Rd
- Inline space by BP and Walgreens
- Glass storefront
- Front door parking
- High traffic location

## TRAFFIC

Meridian Rd = 15,268 VPD Mahoning Ave = 13,317 VPD