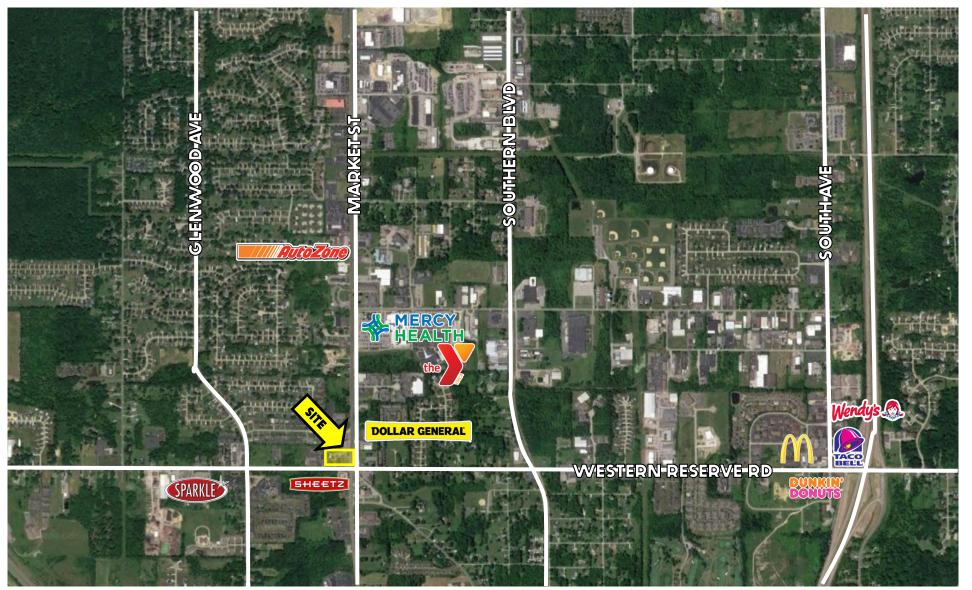

# **AERIAL MAP**

Office: 330.757.4889 | Fax: 330.294.5622 | 3830 Starr Centre Dr, Suite 2, Canfield, OH 44406

#### **HIGHLIGHTS**

- Ground lease or Landlord will build to suit
- Approximately 2.3 acres
- Located at the northwest corner of Market St & Western Reserve Rd
- Across from Sheetz by Mercy Hospital
- Frontage: 175' on Market St, 390' on Western Reserve Rd