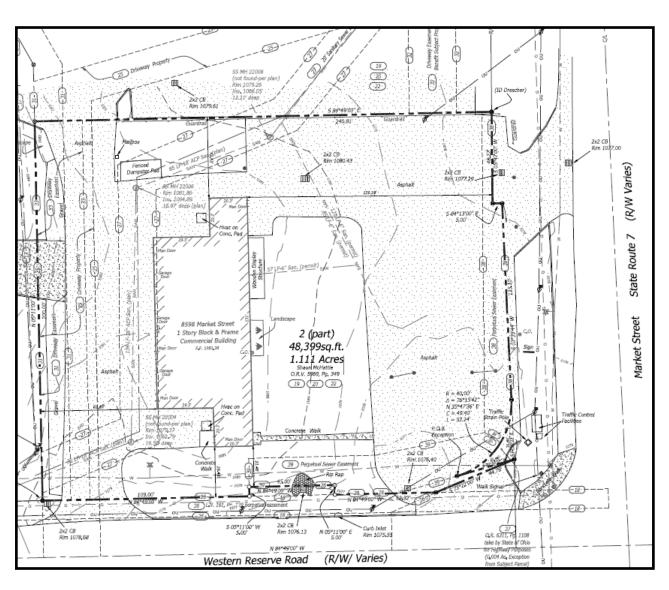

#### **HIGHLIGHTS**

- Ground lease or Landlord will build to suit
- Approximately 2.3 acres
- Located at the northwest corner of Market St & Western Reserve Rd
- Across from Sheetz by Mercy Hospital
- Frontage: 175' on Market St, 390' on Western Reserve Rd

#### **TRAFFIC**

Market St = 12,636 VPD Western Reserve Rd = 16,310 VPD

| SITE INFORMATION |                                                |  |
|------------------|------------------------------------------------|--|
| LOCATION         | Boardman Township<br>Mahoning County           |  |
| PROPERTY TYPE    | Commercial Development                         |  |
|                  | Ground Lease or<br>Landlord will build to suit |  |
| ZONING           | General Business                               |  |
| PARCELS          | 29-096-0-006.07<br>29-096-0-006.02             |  |
| ACREAGE          | 2.3 acres                                      |  |
| PRICE            | Call for pricing                               |  |
|                  |                                                |  |