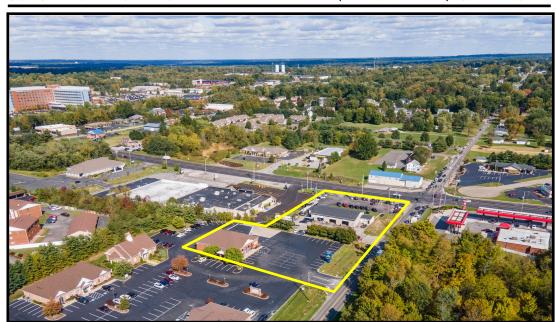

#### **LOCATION**

8598 Market St + 102 Western Reserve, Boardman, OH 44512

#### **HIGHLIGHTS**

- Ground lease or Landlord will build to suit
- Approximately 2.3 acres
- Located at the northwest corner of Market St & Western Reserve Rd
- Across from Sheetz by Mercy Hospital
- Frontage: 175' on Market St, 390' on Western Reserve Rd

#### **TRAFFIC**

Market St = 12,636 VPD Western Reserve Rd = 16,310 VPD