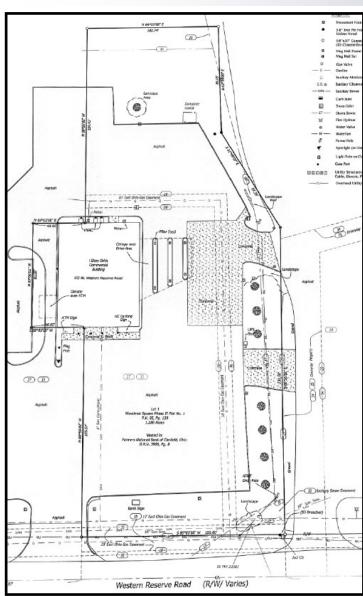

#### **HIGHLIGHTS**

- Ground lease or Landlord will build to suit
- Approximately 2.3 acres
- Located at the northwest corner of Market St & Western Reserve Rd
- Across from Sheetz by Mercy Hospital
- Frontage: 175' on Market St, 390' on Western Reserve Rd

| SITE INFORMATION |                                                |  |
|------------------|------------------------------------------------|--|
| LOCATION         | Boardman Township<br>Mahoning County           |  |
| PROPERTY TYPE    | Commercial Development                         |  |
|                  | Ground Lease or<br>Landlord will build to suit |  |
| ZONING           | General Business                               |  |
| PARCELS          | 29-096-0-006.07<br>29-096-0-006.02             |  |
| ACREAGE          | 2.3 acres                                      |  |
| PRICE            | Call for pricing                               |  |
|                  |                                                |  |