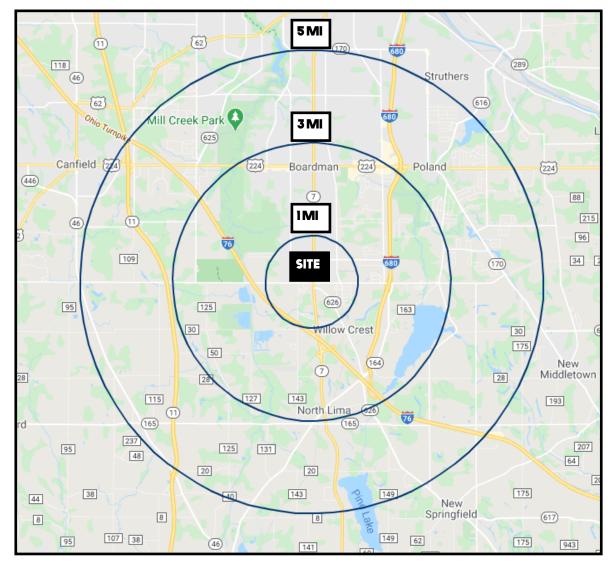

# **SITE INFORMATION**

| DEMOGRAPHICS      | 1MI      | 3 MI     | 5 MI     |
|-------------------|----------|----------|----------|
| POPULATION        | 3,878    | 19,978   | 66,743   |
| HOUSEHOLDS        | 1,767    | 8,815    | 28,452   |
| MEDIAN AGE        | 51       | 49       | 46       |
| AVERAGE HH INCOME | \$65,621 | \$80,012 | \$82,568 |