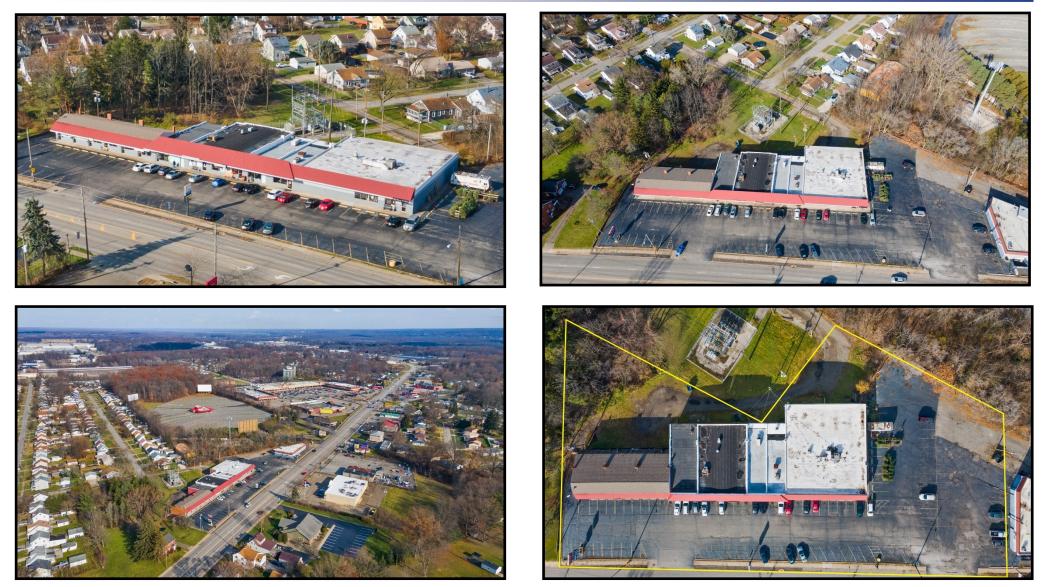

### AERIAL

Office: 330.757.4889 | Fax: 330.294.5622 | 3830 Starr Centre Dr, Suite 2, Canfield, OH 44406

#### HIGHLIGHTS

- 19,440 SF plaza on Elm Rd with 12 tenant spaces
- Lots of front door parking
- Next to Elm Rd Drive-in theater
- Great visibility
- Building and street signage

**TRAFFIC** Elm Rd = 11,644 VPD