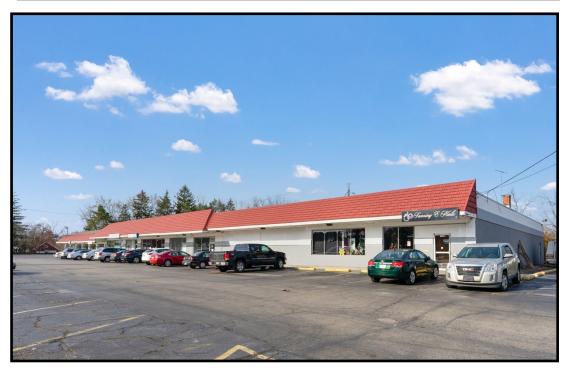

#### LOCATION

1791 – 1839 Elm Rd, Warren, OH 44483

#### HIGHLIGHTS

- 19,440 SF plaza on Elm Rd with 12 tenant spaces
- Lots of front door parking
- Next to Elm Rd Drive-in theater
- Great visibility
- Building and street signage

**TRAFFIC** Elm Rd = 11,644 VPD