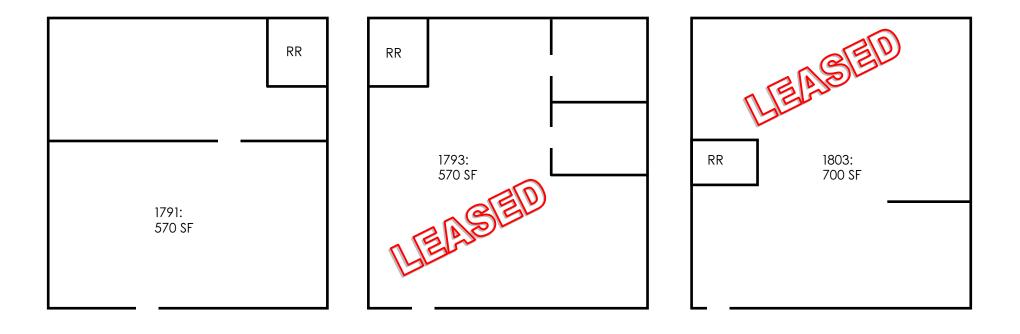

### **FLOOR PLANS**

| RR |                        |  |  |                   | RR |
|----|------------------------|--|--|-------------------|----|
|    |                        |  |  |                   |    |
|    |                        |  |  |                   |    |
|    |                        |  |  |                   |    |
|    |                        |  |  |                   |    |
|    | 1799-1801:<br>1,200 SF |  |  | 1819:<br>1,242 SF |    |
|    |                        |  |  |                   |    |
|    |                        |  |  |                   |    |
|    |                        |  |  |                   |    |
|    |                        |  |  |                   |    |
|    |                        |  |  | L                 |    |

| LOCATION<br>PROPERTY TYPE | Warren City<br>Trumbull County<br>Retail plaza                                                                                          |
|---------------------------|-----------------------------------------------------------------------------------------------------------------------------------------|
| SIZE                      | Total: 19,440 SF<br><b>Available:</b><br>1791: 570 SF; \$600/month<br>1799-1801: 1,200 SF; \$900/month<br>1819: 1,242 SF; \$1,100/month |
| UTILITIES                 | Separately metered                                                                                                                      |
| YEAR BUILT                | 1920-1980                                                                                                                               |