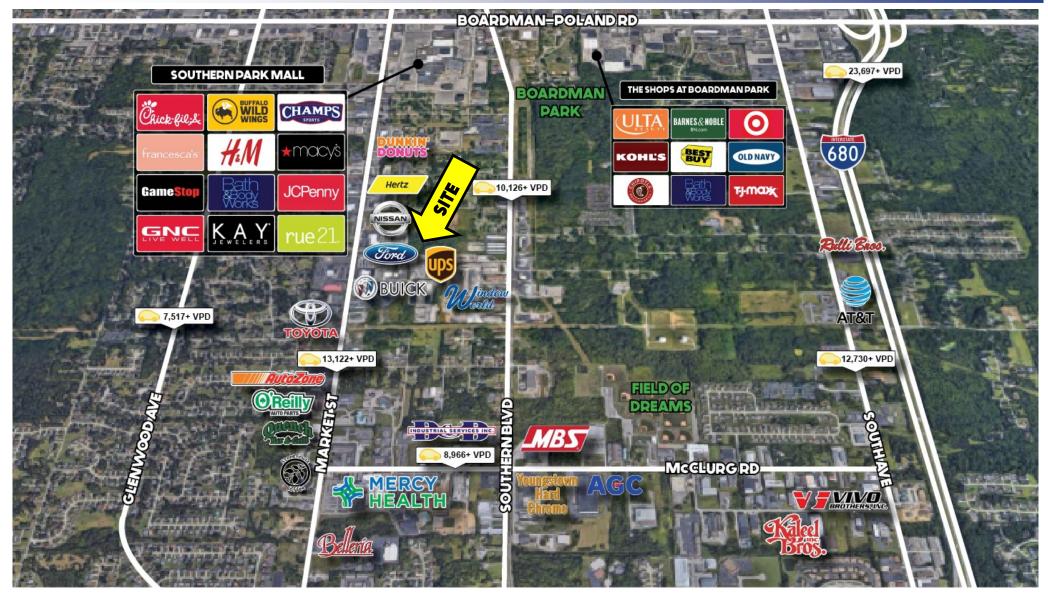

#### **TRAFFIC**

Market Street = 13,122 VPD

## **AERIAL MAP**

Office: 330.757.4889 | Fax: 330.294.5622 | 3830 Starr Centre Dr, Suite 2, Canfield, OH 44406