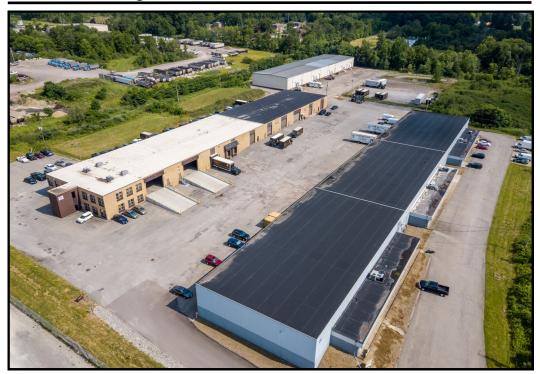

#### **LOCATION**

85-95-97 Karago Ave, Boardman, OH 44512

#### **HIGHLIGHTS**

- Just off State Route 7 (Market St)
- 2 miles from OH Turnpike & I-680
- Convenient Boardman, OH location
- Available: Office: 95-200: 1,400 SF; \$5.00/SF Gross
- 95-201: 1,600 SF; \$5.00/SF Gross
- Tenant pays electric