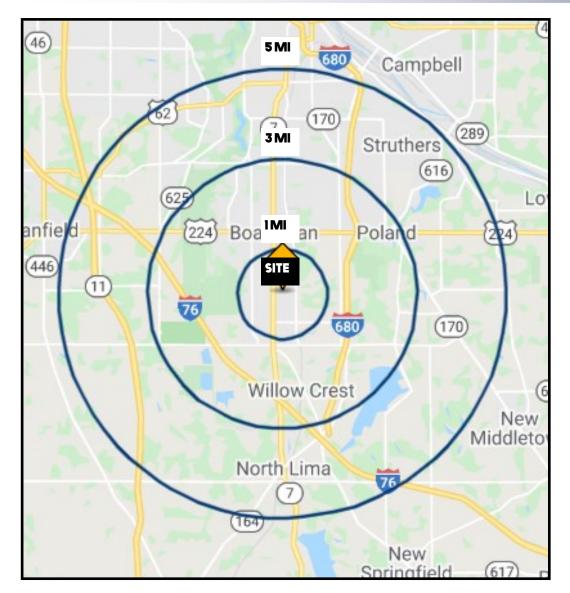

# **SITE INFORMATION**

| DEMOGRAPHICS     | 1MI      | 3 MI     | 5 MI     |
|------------------|----------|----------|----------|
| POPULATION       | 3,996    | 34,746   | 95,307   |
| HOUSEHOLDS       | 1,863    | 15,120   | 40,222   |
| AVERAGE AGE      | 45       | 44       | 43       |
| MEDIAN HH INCOME | \$69,835 | \$66,440 | \$55,974 |